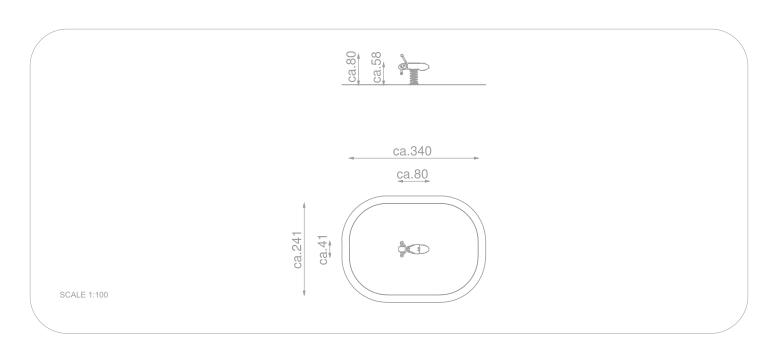

## INFORMATION ABOUT THE PRODUCT

| Dimensions                                                               | ca.80 x 41 cm              |
|--------------------------------------------------------------------------|----------------------------|
| Safety zone                                                              | ca.340 x 241 cm            |
| Safety zone area                                                         | ca.7 m²                    |
| Overall height                                                           | ca.80 cm                   |
| Free fall height                                                         | ca.58 cm                   |
| Amount of users                                                          | 1 person                   |
| Product complies with EN 1176-1:2017-12                                  | YES                        |
| Availability of spare parts                                              | YES                        |
| Age range                                                                | 1-12                       |
| According to EN 1174 1:2017 12 norm the product requires applying a safe | h for a constituent of the |

According to EN 1176-1:2017-12 norm, the product requires applying a safety surface according to the product's free fall height.

Visualisation is for reference only, actual appearance may vary.

8134