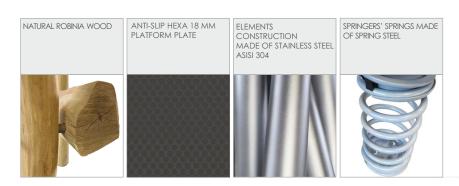

|
| Amount of users                                                          | 1 person                   |
| Product complies with EN 1176-1:2017-12                                  | YES                        |
| Availability of spare parts                                              | YES                        |
| Age range                                                                | 1-12                       |
| According to EN 1174 1:2017 12 norm the product requires applying a safe | h for a constituent of the |

According to EN 1176-1:2017-12 norm, the product requires applying a safety surface according to the product's free fall height.

Visualisation is for reference only, actual appearance may vary.







8134

## **ROBINIA PLAY**





## MATERIALS: