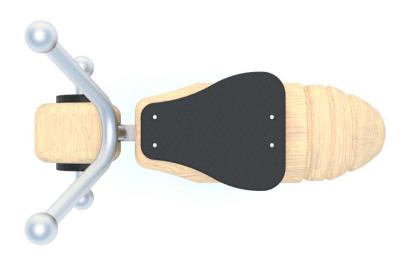

## **ROBINIA PLAY**

According to EN 1176-1:2017-12 norm, the product requires applying a safety surface according to the product's free fall height.

Visualisation is for reference only, actual appearance may vary.

8134