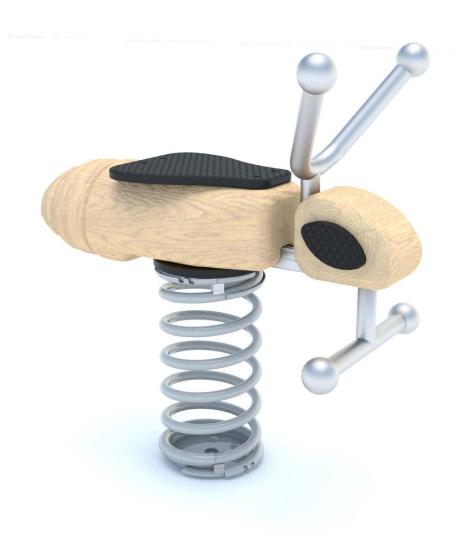

## **ROBINIA PLAY**

According to EN 1176-1:2017-12 norm, the product requires applying a safety surface according to the product's free fall height.

Visualisation is for reference only, actual appearance may vary.

8134